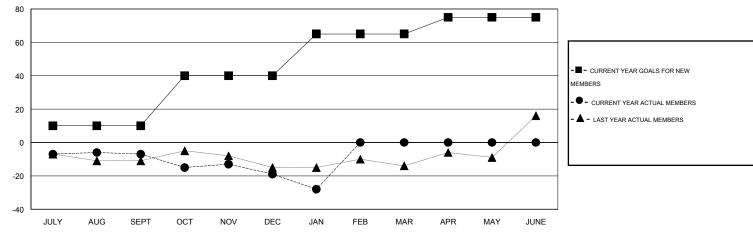

#### GOALS AND ACTUAL MEMBERS CUMULATIVE

| DROPPED CLUBS: 0  DROPPED MEMBERS |    | 11 CLUBS OF 29 ADDED 1 OR MORE NEW MEMBERS | GENDER DISTRIBU  MALE  FEMALE | TION<br>219 (63.48%)<br>126 (36.52%) |     |
|-----------------------------------|----|--------------------------------------------|-------------------------------|--------------------------------------|-----|
| DECEASED                          | 1  | CLICK HERE FOR HEALTH                      | FAMILY UNIT MEMBERS           |                                      | 118 |
| CLUB CANCELLED                    | 0  | ASSESSMENT DATA                            |                               |                                      |     |
| OTHER                             | 57 |                                            | HEAD OF HOUSEHOLD             |                                      | 53  |
| TOTAL                             | 58 |                                            | NON-HEAD OF HOUSEHOL          | 65                                   |     |